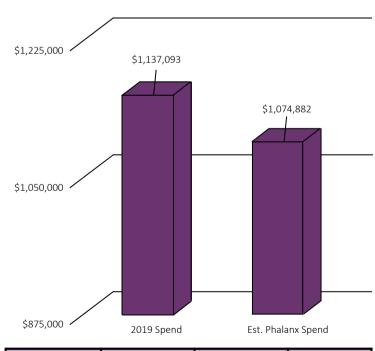

## **Our Proposal**

- We're proud to have secured the most aggressive pricing agreements, and contract review schedules, so we can offer low prices without excessive rate changes throughout the year
- Quarterly, Semi-Annual, and Annual volumebased rebate plans are available (based on paid invoices), enabling additional savings than those listed in the graph
- Every invoice is itemized, and assessorial fees are contractually outlined, never including an "Other" category. Invoices are thoroughly audited, working to guarantee accuracy, prior to submission to Landmark.

## **2019 Spend VS. Phalanx Performance**

| 2019 Spend  | Est. Phal Spend | Savings  | VAR    |
|-------------|-----------------|----------|--------|
| \$1,137,093 | \$1,074,882     | \$62,210 | -5.47% |